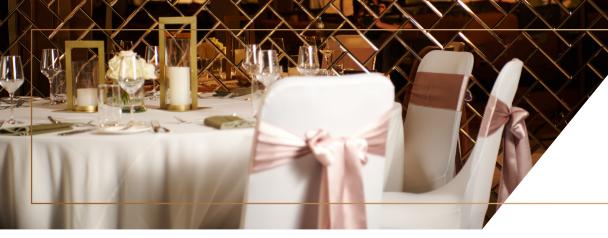

## **Features**

The Lawson Room is perfect for the small to medium sized events, and can be dressed and styled to suit a variety of themes. With direct access to our breakout space in The Compass Lounge, The Lawson Rooms are perfect for weddings, birthday events, small corporate seminars or meetings.

- Variety of in-house catering options
- State of the art audio visual system with drop down projectors
- Large breakout area and bar
- Free wi-fi connectivity
- Located minutes from Parramatta CBD
- Free onsite car parking with over 1,500 spaces
- Access to preferred suppliers to style and dress the room