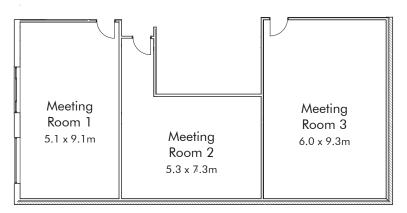

## Features

Our Magpie Meeting Rooms offer three separate spaces ideal for smaller meetings or team training sessions.

A space for guests to focus on the task at hand without disruption, each room offers a high tech drop down projector, audio assistance for hearing impaired, and free high speed wifi options.

## Venue Capacity

|                  | Magpie Meeting<br>Room 1 | Magpie Meeting<br>Room 2 | Magpie Meeting<br>Room 3 |
|------------------|--------------------------|--------------------------|--------------------------|
| Theatre Style    | 30                       | 24                       | 40                       |
| Boardroom        | 16                       | 18                       | 18                       |
| Class Room Style | 16                       | 14                       | 18                       |
| U-Shape          | 20                       | 16                       | 26                       |
| Hollow Square    | 20                       | 20                       | 26                       |